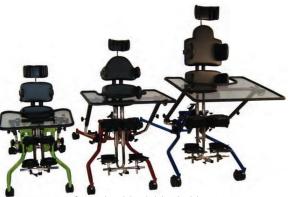

## Multi-Position All-In-One Standing System Pre-configured units.

## These <u>Fully Configured Units</u> supply all of the components needed for a complete standing program with many clients with the ease of a single order item with minor modifications available.

These units include: High-loading platform ht; Folding base and components to support Prone, Vertical, Supine or Multi-Position configurations. Packages include: Hip pad with laterals, Chest pad with laterals, Support vest; Soft hip pad; Headrest; Chinrest; Multi-Position foot system; Opaque tray; Hands free standing angle adjustments; Height and depth adjustable knee pads; Lock out block and Upgraded steel locking casters. This packaged system can be accessorized and quoted to fit your client's needs with the items listed on this page.

Systems pictured above include optional clear tray top.

| Superstand HLT EI \$4,695.00<br>Client Height: Supine 20"- 38" Prone 22"- 40"<br>Base: 19" wide x 28" long. Loading Height 27""<br>Client weight limit 65 poundsSuperstand HLT Size 1 \$4,995.00<br>Client Height: Supine 28"- 48" Prone 30"- 50"<br>Base: 21" wide x 37 3/4" long. Loading Height 28"<br>Client weight limit 125 poundsSuperstand HLT Size 2 \$5,5                                                                                                                                                                                                                                                                                                                                                                                                                                                                                                                                                                                                                                                                                                                                                                                                                                                                                                                                                                                                                                                                                                                                                                                                                                                                                                                                                                                                                                                                                                                                                                                                                                                                                                                             | ' - 62"                                          |
|-------------------------------------------------------------------------------------------------------------------------------------------------------------------------------------------------------------------------------------------------------------------------------------------------------------------------------------------------------------------------------------------------------------------------------------------------------------------------------------------------------------------------------------------------------------------------------------------------------------------------------------------------------------------------------------------------------------------------------------------------------------------------------------------------------------------------------------------------------------------------------------------------------------------------------------------------------------------------------------------------------------------------------------------------------------------------------------------------------------------------------------------------------------------------------------------------------------------------------------------------------------------------------------------------------------------------------------------------------------------------------------------------------------------------------------------------------------------------------------------------------------------------------------------------------------------------------------------------------------------------------------------------------------------------------------------------------------------------------------------------------------------------------------------------------------------------------------------------------------------------------------------------------------------------------------------------------------------------------------------------------------------------------------------------------------------------------------------------|--------------------------------------------------|
| ***Note, Superstand HLT packages are configured to be a complete system package, configurable items are listed on this page only. Superstand HLT packages are not available for Custom Configuration.<br>When more configurations or custom items are needed use the Build To Suit section of this order form.<br>Package specifications subject to change without notice.                                                                                                                                                                                                                                                                                                                                                                                                                                                                                                                                                                                                                                                                                                                                                                                                                                                                                                                                                                                                                                                                                                                                                                                                                                                                                                                                                                                                                                                                                                                                                                                                                                                                                                                      |                                                  |
|                                                                                                                                                                                                                                                                                                                                                                                                                                                                                                                                                                                                                                                                                                                                                                                                                                                                                                                                                                                                                                                                                                                                                                                                                                                                                                                                                                                                                                                                                                                                                                                                                                                                                                                                                                                                                                                                                                                                                                                                                                                                                                 | <u>Razzberry</u><br><u>Red Vinyl</u>             |
| Lateral Support Positioning Options for pre-configured packages. Lateral Chest and Hip Supports are included in pre-configured packages.   Sliding Adj. Tracks on Size 1 Non-Contoured Chest pad or on Size 2 Standard Chest pad:\$ 185.00   Sliding Adj. Tracks on Hip pad: Sliding tracks supply maximum adj. for hip lateral pads for height and angle\$ 185.00   "***Note: Sliding adjustment tracks not available on EI Unit.   Chest Pad lateral mounting brackets: 90° Standard 1" Offset 2" Offset                                                                                                                                                                                                                                                                                                                                                                                                                                                                                                                                                                                                                                                                                                                                                                                                                                                                                                                                                                                                                                                                                                                                                                                                                                                                                                                                                                                                                                                                                                                                                                                      |                                                  |
| Hip Pad lateral mounting brackets: 90° Standard 1" Offset 2" Offset   EI Lateral Support Width Adjustment range Size 1 Lateral Support Width Adjustment range Size 2 Lateral Support Width Adjustment range   90° 6" -10" ~ 1" offset 4" - 8" ~ 2" offset 3" - 6" 90° 8" - 12" ~ 1" offset 6" - 10" ~ 2" offset 4" - 8" Size 2 Lateral Support Width Adjustment range                                                                                                                                                                                                                                                                                                                                                                                                                                                                                                                                                                                                                                                                                                                                                                                                                                                                                                                                                                                                                                                                                                                                                                                                                                                                                                                                                                                                                                                                                                                                                                                                                                                                                                                           | -                                                |
| A Support Options for pre-configured units: Support vest and a soft hip strap are already included in pre-configured packages.   Chest Belt: Black nylon velcro chest belt. \$   D Padded Chest Belt: Black nylon chest belt with pad. \$   I Single Patient Use Body Support Vest EI size only: Unlined light duty washable vest (denim only). \$   Single Patient Use Soft Hip Support EI size only: Unlined light duty washable prone hip support strap (denim only). \$                                                                                                                                                                                                                                                                                                                                                                                                                                                                                                                                                                                                                                                                                                                                                                                                                                                                                                                                                                                                                                                                                                                                                                                                                                                                                                                                                                                                                                                                                                                                                                                                                     | 75.00<br>129.00<br>-45.00<br>-35.00              |
| Image: Construct the standard heading of the st | hinrest.<br>-75.00<br>279.00<br>199.00           |
| O Lower Extremity Positioning Options for pre-configured units:   P Size-Adjustable Knee Pads (pair): Allows knee pad width adj. from 2 ½" - 4 ½" in width (not available in EI)\$   t D-Ring Footstraps: 1" Velcro D-Ring straps\$   i Shoe Holders (pair): Formed ABS shoe holders with ankle and toe straps\$   Size: Sm (6" long x 4 1/4" wide) Med (8" long x 4 7/8" wide) Lrg (10 1/2" long x 6" wide)                                                                                                                                                                                                                                                                                                                                                                                                                                                                                                                                                                                                                                                                                                                                                                                                                                                                                                                                                                                                                                                                                                                                                                                                                                                                                                                                                                                                                                                                                                                                                                                                                                                                                    | 365.00<br>75.00<br>219.00                        |
| n Pommel W/ Rigid Hip Pad: Height adjustable pommel with height and depth adjustable rigid hip pad\$   s ABduction Leg System: Includes rotating knees and fully adjustable shoe holders\$   ABduction Leg System with Pommel: Includes rotating knees, fully adj shoe holders and pommell with rigid pad\$                                                                                                                                                                                                                                                                                                                                                                                                                                                                                                                                                                                                                                                                                                                                                                                                                                                                                                                                                                                                                                                                                                                                                                                                                                                                                                                                                                                                                                                                                                                                                                                                                                                                                                                                                                                     | 245.00<br>495.00<br>525.00<br>695.00             |
| Tray Options for pre-configured units:   Opaque Upper Extremity Positioning Tray:   Multi-Positional tray with height, depth and angle adjustment\$   Clear Upper Extremity Positioning Tray Upgrade:   Changes tray top from opaque to clear acrylic tray top\$   Tray Options: Opaque overlay\$   179.00 Clear overlay\$   249.00 Edging\$   Activity Bowl: Tray cut-out with 7" bowl added to center of tray                                                                                                                                                                                                                                                                                                                                                                                                                                                                                                                                                                                                                                                                                                                                                                                                                                                                                                                                                                                                                                                                                                                                                                                                                                                                                                                                                                                                                                                                                                                                                                                                                                                                                 | Included<br>149.00<br>129.00<br>195.00<br>229.00 |
| PRIME ENGINEERING   A Division of Axiom Industries Inc.   All specifications subject to change without notice   Doc # 9-18_SS_H                                                                                                                                                                                                                                                                                                                                                                                                                                                                                                                                                                                                                                                                                                                                                                                                                                                                                                                                                                                                                                                                                                                                                                                                                                                                                                                                                                                                                                                                                                                                                                                                                                                                                                                                                                                                                                                                                                                                                                 | ILT_PLOF                                         |