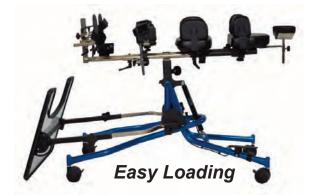

## Multi-Position All-In-One Standing System Pre-configured units.

## These <u>Fully Configured Units</u> supply all of the components needed for a complete standing program with many clients with the ease of a single order item with minor modifications available.

These units include: High-loading platform ht; Folding base and components to support Prone, Vertical, Supine or Multi-Position configurations. Packages include: Hip pad with laterals, Chest pad with laterals, Support vest; Soft hip pad; Headrest; Chinrest; Multi-Position foot system; Opaque tray; Hands free standing angle adjustments; Height and depth adjustable knee pads; Lock out block and Upgraded steel locking casters. This packaged system can be accessorized and quoted to fit your client's needs with the items listed on this page.

Systems pictured above include optional clear tray top.

| Superstand HLT EI \$4,695.00<br>Client Height: Supine 20"- 38" Prone 22"- 40"<br>Base: 19" wide x 28" long. Loading Height 27""<br>Client weight limit 65 poundsSuperstand HLT Size 1 \$4,995.00<br>Client Height: Supine 28"- 48" Prone 30"- 50"<br>Base: 21" wide x 37 3/4" long. Loading Height 28"<br>Client weight limit 125 poundsSuperstand HLT Size 2 \$5,5                                                                                                                                                                                                                                                                                                                                                                                                                                                                                                                                                                                                                                                                                                                                                                                                                                                                                                                                                                                                                                                                                                                                                                                                                                                                                                                                                                                                                                                                                                                                                                                                                                                                                                                             | ' - 62"                                          |
|-------------------------------------------------------------------------------------------------------------------------------------------------------------------------------------------------------------------------------------------------------------------------------------------------------------------------------------------------------------------------------------------------------------------------------------------------------------------------------------------------------------------------------------------------------------------------------------------------------------------------------------------------------------------------------------------------------------------------------------------------------------------------------------------------------------------------------------------------------------------------------------------------------------------------------------------------------------------------------------------------------------------------------------------------------------------------------------------------------------------------------------------------------------------------------------------------------------------------------------------------------------------------------------------------------------------------------------------------------------------------------------------------------------------------------------------------------------------------------------------------------------------------------------------------------------------------------------------------------------------------------------------------------------------------------------------------------------------------------------------------------------------------------------------------------------------------------------------------------------------------------------------------------------------------------------------------------------------------------------------------------------------------------------------------------------------------------------------------|--------------------------------------------------|
| ***Note, Superstand HLT packages are configured to be a complete system package, configurable items are listed on this page only. Superstand HLT packages are not available for Custom Configuration.<br>When more configurations or custom items are needed use the Build To Suit section of this order form.<br>Package specifications subject to change without notice.                                                                                                                                                                                                                                                                                                                                                                                                                                                                                                                                                                                                                                                                                                                                                                                                                                                                                                                                                                                                                                                                                                                                                                                                                                                                                                                                                                                                                                                                                                                                                                                                                                                                                                                      |                                                  |
|                                                                                                                                                                                                                                                                                                                                                                                                                                                                                                                                                                                                                                                                                                                                                                                                                                                                                                                                                                                                                                                                                                                                                                                                                                                                                                                                                                                                                                                                                                                                                                                                                                                                                                                                                                                                                                                                                                                                                                                                                                                                                                 | <u>Razzberry</u><br><u>Red Vinyl</u>             |
| Lateral Support Positioning Options for pre-configured packages. Lateral Chest and Hip Supports are included in pre-configured packages.   Sliding Adj. Tracks on Size 1 Non-Contoured Chest pad or on Size 2 Standard Chest pad:\$ 185.00   Sliding Adj. Tracks on Hip pad: Sliding tracks supply maximum adj. for hip lateral pads for height and angle\$ 185.00   "***Note: Sliding adjustment tracks not available on EI Unit.   Chest Pad lateral mounting brackets: 90° Standard 1" Offset 2" Offset                                                                                                                                                                                                                                                                                                                                                                                                                                                                                                                                                                                                                                                                                                                                                                                                                                                                                                                                                                                                                                                                                                                                                                                                                                                                                                                                                                                                                                                                                                                                                                                      |                                                  |
| Hip Pad lateral mounting brackets: 90° Standard 1" Offset 2" Offset   EI Lateral Support Width Adjustment range Size 1 Lateral Support Width Adjustment range Size 2 Lateral Support Width Adjustment range   90° 6" -10" ~ 1" offset 4" - 8" ~ 2" offset 3" - 6" 90° 8" - 12" ~ 1" offset 6" - 10" ~ 2" offset 4" - 8" Size 2 Lateral Support Width Adjustment range                                                                                                                                                                                                                                                                                                                                                                                                                                                                                                                                                                                                                                                                                                                                                                                                                                                                                                                                                                                                                                                                                                                                                                                                                                                                                                                                                                                                                                                                                                                                                                                                                                                                                                                           | -                                                |
| A Support Options for pre-configured units: Support vest and a soft hip strap are already included in pre-configured packages.   Chest Belt: Black nylon velcro chest belt. \$   D Padded Chest Belt: Black nylon chest belt with pad. \$   I Single Patient Use Body Support Vest EI size only: Unlined light duty washable vest (denim only). \$   Single Patient Use Soft Hip Support EI size only: Unlined light duty washable prone hip support strap (denim only). \$                                                                                                                                                                                                                                                                                                                                                                                                                                                                                                                                                                                                                                                                                                                                                                                                                                                                                                                                                                                                                                                                                                                                                                                                                                                                                                                                                                                                                                                                                                                                                                                                                     | 75.00<br>129.00<br>-45.00<br>-35.00              |
| Image: Construct the standard heading of the st | hinrest.<br>-75.00<br>279.00<br>199.00           |
| O Lower Extremity Positioning Options for pre-configured units:   P Size-Adjustable Knee Pads (pair): Allows knee pad width adj. from 2 ½" - 4 ½" in width (not available in EI)\$   t D-Ring Footstraps: 1" Velcro D-Ring straps\$   i Shoe Holders (pair): Formed ABS shoe holders with ankle and toe straps\$   Size: Sm (6" long x 4 1/4" wide) Med (8" long x 4 7/8" wide) Lrg (10 1/2" long x 6" wide)                                                                                                                                                                                                                                                                                                                                                                                                                                                                                                                                                                                                                                                                                                                                                                                                                                                                                                                                                                                                                                                                                                                                                                                                                                                                                                                                                                                                                                                                                                                                                                                                                                                                                    | 365.00<br>75.00<br>219.00                        |
| n Pommel W/ Rigid Hip Pad: Height adjustable pommel with height and depth adjustable rigid hip pad\$   s ABduction Leg System: Includes rotating knees and fully adjustable shoe holders\$   ABduction Leg System with Pommel: Includes rotating knees, fully adj shoe holders and pommell with rigid pad\$                                                                                                                                                                                                                                                                                                                                                                                                                                                                                                                                                                                                                                                                                                                                                                                                                                                                                                                                                                                                                                                                                                                                                                                                                                                                                                                                                                                                                                                                                                                                                                                                                                                                                                                                                                                     | 245.00<br>495.00<br>525.00<br>695.00             |
| Tray Options for pre-configured units:   Opaque Upper Extremity Positioning Tray:   Multi-Positional tray with height, depth and angle adjustment\$   Clear Upper Extremity Positioning Tray Upgrade:   Changes tray top from opaque to clear acrylic tray top\$   Tray Options: Opaque overlay\$   179.00 Clear overlay\$   249.00 Edging\$   Activity Bowl: Tray cut-out with 7" bowl added to center of tray                                                                                                                                                                                                                                                                                                                                                                                                                                                                                                                                                                                                                                                                                                                                                                                                                                                                                                                                                                                                                                                                                                                                                                                                                                                                                                                                                                                                                                                                                                                                                                                                                                                                                 | Included<br>149.00<br>129.00<br>195.00<br>229.00 |
| PRIME ENGINEERING   A Division of Axiom Industries Inc.   All specifications subject to change without notice   Doc # 9-18_SS_H                                                                                                                                                                                                                                                                                                                                                                                                                                                                                                                                                                                                                                                                                                                                                                                                                                                                                                                                                                                                                                                                                                                                                                                                                                                                                                                                                                                                                                                                                                                                                                                                                                                                                                                                                                                                                                                                                                                                                                 | ILT_PLOF                                         |