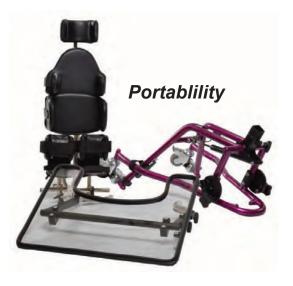

## Multi-Position All-In-One Standing System Pre-configured units.

## These <u>Fully Configured Units</u> supply all of the components needed for a complete standing program with many clients with the ease of a single order item with minor modifications available.

These units include: High-loading platform ht; Folding base and components to support Prone, Vertical, Supine or Multi-Position configurations. Packages include: Hip pad with laterals, Chest pad with laterals, Support vest; Soft hip pad; Headrest; Chinrest; Multi-Position foot system; Opaque tray; Hands free standing angle adjustments; Height and depth adjustable knee pads; Lock out block and Upgraded steel locking casters. This packaged system can be accessorized and quoted to fit your client's needs with the items listed on this page.

Systems pictured above include optional clear tray top.

| Superstand HLT EI \$4,695.00<br>Client Height: Supine 20"- 38" Prone 22"- 40"<br>Base: 19" wide x 28" long. Loading Height 27""<br>Client weight limit 65 poundsSuperstand HLT Size 1 \$4,995.00<br>Client Height: Supine 28"- 48" Prone 30"- 50"<br>Base: 21" wide x 37 3/4" long. Loading Height 28"<br>Client weight limit 125 poundsSuperstand HLT Size 2 \$5,5                                                                                                                                                                                                                                                                                                                                                                                                                                                                                                                                                                                                                                                                                                                                                                                                                                                                                                                                                                                                                                                                                                                                                                                                                                                                                                                                                                                                                                                                                                                                                                                                                                                                                                                             | ' - 62"                                          |
|-------------------------------------------------------------------------------------------------------------------------------------------------------------------------------------------------------------------------------------------------------------------------------------------------------------------------------------------------------------------------------------------------------------------------------------------------------------------------------------------------------------------------------------------------------------------------------------------------------------------------------------------------------------------------------------------------------------------------------------------------------------------------------------------------------------------------------------------------------------------------------------------------------------------------------------------------------------------------------------------------------------------------------------------------------------------------------------------------------------------------------------------------------------------------------------------------------------------------------------------------------------------------------------------------------------------------------------------------------------------------------------------------------------------------------------------------------------------------------------------------------------------------------------------------------------------------------------------------------------------------------------------------------------------------------------------------------------------------------------------------------------------------------------------------------------------------------------------------------------------------------------------------------------------------------------------------------------------------------------------------------------------------------------------------------------------------------------------------|--------------------------------------------------|
| ***Note, Superstand HLT packages are configured to be a complete system package, configurable items are listed on this page only. Superstand HLT packages are not available for Custom Configuration.<br>When more configurations or custom items are needed use the Build To Suit section of this order form.<br>Package specifications subject to change without notice.                                                                                                                                                                                                                                                                                                                                                                                                                                                                                                                                                                                                                                                                                                                                                                                                                                                                                                                                                                                                                                                                                                                                                                                                                                                                                                                                                                                                                                                                                                                                                                                                                                                                                                                      |                                                  |
|                                                                                                                                                                                                                                                                                                                                                                                                                                                                                                                                                                                                                                                                                                                                                                                                                                                                                                                                                                                                                                                                                                                                                                                                                                                                                                                                                                                                                                                                                                                                                                                                                                                                                                                                                                                                                                                                                                                                                                                                                                                                                                 | <u>Razzberry</u><br><u>Red Vinyl</u>             |
| Lateral Support Positioning Options for pre-configured packages. Lateral Chest and Hip Supports are included in pre-configured packages.   Sliding Adj. Tracks on Size 1 Non-Contoured Chest pad or on Size 2 Standard Chest pad:\$ 185.00   Sliding Adj. Tracks on Hip pad: Sliding tracks supply maximum adj. for hip lateral pads for height and angle\$ 185.00   "***Note: Sliding adjustment tracks not available on EI Unit.   Chest Pad lateral mounting brackets: 90° Standard 1" Offset 2" Offset                                                                                                                                                                                                                                                                                                                                                                                                                                                                                                                                                                                                                                                                                                                                                                                                                                                                                                                                                                                                                                                                                                                                                                                                                                                                                                                                                                                                                                                                                                                                                                                      |                                                  |
| Hip Pad lateral mounting brackets: 90° Standard 1" Offset 2" Offset   EI Lateral Support Width Adjustment range Size 1 Lateral Support Width Adjustment range Size 2 Lateral Support Width Adjustment range   90° 6" -10" ~ 1" offset 4" - 8" ~ 2" offset 3" - 6" 90° 8" - 12" ~ 1" offset 6" - 10" ~ 2" offset 4" - 8" Size 2 Lateral Support Width Adjustment range                                                                                                                                                                                                                                                                                                                                                                                                                                                                                                                                                                                                                                                                                                                                                                                                                                                                                                                                                                                                                                                                                                                                                                                                                                                                                                                                                                                                                                                                                                                                                                                                                                                                                                                           | -                                                |
| A Support Options for pre-configured units: Support vest and a soft hip strap are already included in pre-configured packages.   Chest Belt: Black nylon velcro chest belt. \$   D Padded Chest Belt: Black nylon chest belt with pad. \$   I Single Patient Use Body Support Vest EI size only: Unlined light duty washable vest (denim only). \$   Single Patient Use Soft Hip Support EI size only: Unlined light duty washable prone hip support strap (denim only). \$                                                                                                                                                                                                                                                                                                                                                                                                                                                                                                                                                                                                                                                                                                                                                                                                                                                                                                                                                                                                                                                                                                                                                                                                                                                                                                                                                                                                                                                                                                                                                                                                                     | 75.00<br>129.00<br>-45.00<br>-35.00              |
| Image: Construct the standard heading of the st | hinrest.<br>-75.00<br>279.00<br>199.00           |
| O Lower Extremity Positioning Options for pre-configured units:   P Size-Adjustable Knee Pads (pair): Allows knee pad width adj. from 2 ½" - 4 ½" in width (not available in EI)\$   t D-Ring Footstraps: 1" Velcro D-Ring straps\$   i Shoe Holders (pair): Formed ABS shoe holders with ankle and toe straps\$   Size: Sm (6" long x 4 1/4" wide) Med (8" long x 4 7/8" wide) Lrg (10 1/2" long x 6" wide)                                                                                                                                                                                                                                                                                                                                                                                                                                                                                                                                                                                                                                                                                                                                                                                                                                                                                                                                                                                                                                                                                                                                                                                                                                                                                                                                                                                                                                                                                                                                                                                                                                                                                    | 365.00<br>75.00<br>219.00                        |
| n Pommel W/ Rigid Hip Pad: Height adjustable pommel with height and depth adjustable rigid hip pad\$   s ABduction Leg System: Includes rotating knees and fully adjustable shoe holders\$   ABduction Leg System with Pommel: Includes rotating knees, fully adj shoe holders and pommell with rigid pad\$                                                                                                                                                                                                                                                                                                                                                                                                                                                                                                                                                                                                                                                                                                                                                                                                                                                                                                                                                                                                                                                                                                                                                                                                                                                                                                                                                                                                                                                                                                                                                                                                                                                                                                                                                                                     | 245.00<br>495.00<br>525.00<br>695.00             |
| Tray Options for pre-configured units:   Opaque Upper Extremity Positioning Tray:   Multi-Positional tray with height, depth and angle adjustment\$   Clear Upper Extremity Positioning Tray Upgrade:   Changes tray top from opaque to clear acrylic tray top\$   Tray Options: Opaque overlay\$   179.00 Clear overlay\$   249.00 Edging\$   Activity Bowl: Tray cut-out with 7" bowl added to center of tray                                                                                                                                                                                                                                                                                                                                                                                                                                                                                                                                                                                                                                                                                                                                                                                                                                                                                                                                                                                                                                                                                                                                                                                                                                                                                                                                                                                                                                                                                                                                                                                                                                                                                 | Included<br>149.00<br>129.00<br>195.00<br>229.00 |
| PRIME ENGINEERING   A Division of Axiom Industries Inc.   All specifications subject to change without notice   Doc # 9-18_SS_H                                                                                                                                                                                                                                                                                                                                                                                                                                                                                                                                                                                                                                                                                                                                                                                                                                                                                                                                                                                                                                                                                                                                                                                                                                                                                                                                                                                                                                                                                                                                                                                                                                                                                                                                                                                                                                                                                                                                                                 | ILT_PLOF                                         |