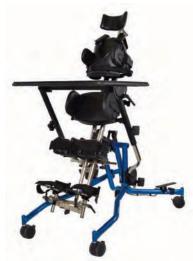

## Multi-Position All-In-One Standing System Pre-configured units.

## These <u>Fully Configured Units</u> supply all of the components needed for a complete standing program with many clients with the ease of a single order item with minor modifications available.

These units include: High-loading platform ht; Folding base and components to support Prone, Vertical, Supine or Multi-Position configurations. Packages include: Hip pad with laterals, Chest pad with laterals, Support vest; Soft hip pad; Headrest; Chinrest; Multi-Position foot system; Opaque tray; Hands free standing angle adjustments; Height and depth adjustable knee pads; Lock out block and Upgraded steel locking casters. This packaged system can be accessorized and quoted to fit your client's needs with the items listed on this page.

Systems pictured above include optional clear tray top.

| Superstand HLT EI \$4,695.00<br>Client Height: Supine 20"- 38" Prone 22"- 40"<br>Base: 19" wide x 28" long. Loading Height 27""<br>Client weight limit 65 poundsSuperstand HLT Size 1 \$4,995.00<br>Client Height: Supine 28"- 48" Prone 30"- 50"<br>Base: 21" wide x 37 3/4" long. Loading Height 28"<br>Client weight limit 125 poundsSuperstand HLT Size 2 \$5,5                                                                                                                                                                                                                                                                                                                                                                                                                                                                                                                                                                                                                                                                                                                                                                                                                                                                                                                                                                                                                                                                                                                                                                                                                                                                                                                                                                                                                                                                                                                                                                                                                                                                                                                             | ' - 62"                                          |
|-------------------------------------------------------------------------------------------------------------------------------------------------------------------------------------------------------------------------------------------------------------------------------------------------------------------------------------------------------------------------------------------------------------------------------------------------------------------------------------------------------------------------------------------------------------------------------------------------------------------------------------------------------------------------------------------------------------------------------------------------------------------------------------------------------------------------------------------------------------------------------------------------------------------------------------------------------------------------------------------------------------------------------------------------------------------------------------------------------------------------------------------------------------------------------------------------------------------------------------------------------------------------------------------------------------------------------------------------------------------------------------------------------------------------------------------------------------------------------------------------------------------------------------------------------------------------------------------------------------------------------------------------------------------------------------------------------------------------------------------------------------------------------------------------------------------------------------------------------------------------------------------------------------------------------------------------------------------------------------------------------------------------------------------------------------------------------------------------|--------------------------------------------------|
| ***Note, Superstand HLT packages are configured to be a complete system package, configurable items are listed on this page only. Superstand HLT packages are not available for Custom Configuration.<br>When more configurations or custom items are needed use the Build To Suit section of this order form.<br>Package specifications subject to change without notice.                                                                                                                                                                                                                                                                                                                                                                                                                                                                                                                                                                                                                                                                                                                                                                                                                                                                                                                                                                                                                                                                                                                                                                                                                                                                                                                                                                                                                                                                                                                                                                                                                                                                                                                      |                                                  |
|                                                                                                                                                                                                                                                                                                                                                                                                                                                                                                                                                                                                                                                                                                                                                                                                                                                                                                                                                                                                                                                                                                                                                                                                                                                                                                                                                                                                                                                                                                                                                                                                                                                                                                                                                                                                                                                                                                                                                                                                                                                                                                 | <u>Razzberry</u><br><u>Red Vinyl</u>             |
| Lateral Support Positioning Options for pre-configured packages. Lateral Chest and Hip Supports are included in pre-configured packages.   Sliding Adj. Tracks on Size 1 Non-Contoured Chest pad or on Size 2 Standard Chest pad:\$ 185.00   Sliding Adj. Tracks on Hip pad: Sliding tracks supply maximum adj. for hip lateral pads for height and angle\$ 185.00   "***Note: Sliding adjustment tracks not available on EI Unit.   Chest Pad lateral mounting brackets: 90° Standard 1" Offset 2" Offset                                                                                                                                                                                                                                                                                                                                                                                                                                                                                                                                                                                                                                                                                                                                                                                                                                                                                                                                                                                                                                                                                                                                                                                                                                                                                                                                                                                                                                                                                                                                                                                      |                                                  |
| Hip Pad lateral mounting brackets: 90° Standard 1" Offset 2" Offset   EI Lateral Support Width Adjustment range Size 1 Lateral Support Width Adjustment range Size 2 Lateral Support Width Adjustment range   90° 6" -10" ~ 1" offset 4" - 8" ~ 2" offset 3" - 6" 90° 8" - 12" ~ 1" offset 6" - 10" ~ 2" offset 4" - 8" Size 2 Lateral Support Width Adjustment range                                                                                                                                                                                                                                                                                                                                                                                                                                                                                                                                                                                                                                                                                                                                                                                                                                                                                                                                                                                                                                                                                                                                                                                                                                                                                                                                                                                                                                                                                                                                                                                                                                                                                                                           | -                                                |
| A Support Options for pre-configured units: Support vest and a soft hip strap are already included in pre-configured packages.   Chest Belt: Black nylon velcro chest belt. \$   D Padded Chest Belt: Black nylon chest belt with pad. \$   I Single Patient Use Body Support Vest EI size only: Unlined light duty washable vest (denim only). \$   Single Patient Use Soft Hip Support EI size only: Unlined light duty washable prone hip support strap (denim only). \$                                                                                                                                                                                                                                                                                                                                                                                                                                                                                                                                                                                                                                                                                                                                                                                                                                                                                                                                                                                                                                                                                                                                                                                                                                                                                                                                                                                                                                                                                                                                                                                                                     | 75.00<br>129.00<br>-45.00<br>-35.00              |
| Image: Construct the standard heading of the st | hinrest.<br>-75.00<br>279.00<br>199.00           |
| O Lower Extremity Positioning Options for pre-configured units:   P Size-Adjustable Knee Pads (pair): Allows knee pad width adj. from 2 ½" - 4 ½" in width (not available in EI)\$   t D-Ring Footstraps: 1" Velcro D-Ring straps\$   i Shoe Holders (pair): Formed ABS shoe holders with ankle and toe straps\$   Size: Sm (6" long x 4 1/4" wide) Med (8" long x 4 7/8" wide) Lrg (10 1/2" long x 6" wide)                                                                                                                                                                                                                                                                                                                                                                                                                                                                                                                                                                                                                                                                                                                                                                                                                                                                                                                                                                                                                                                                                                                                                                                                                                                                                                                                                                                                                                                                                                                                                                                                                                                                                    | 365.00<br>75.00<br>219.00                        |
| n Pommel W/ Rigid Hip Pad: Height adjustable pommel with height and depth adjustable rigid hip pad\$   s ABduction Leg System: Includes rotating knees and fully adjustable shoe holders\$   ABduction Leg System with Pommel: Includes rotating knees, fully adj shoe holders and pommell with rigid pad\$                                                                                                                                                                                                                                                                                                                                                                                                                                                                                                                                                                                                                                                                                                                                                                                                                                                                                                                                                                                                                                                                                                                                                                                                                                                                                                                                                                                                                                                                                                                                                                                                                                                                                                                                                                                     | 245.00<br>495.00<br>525.00<br>695.00             |
| Tray Options for pre-configured units:   Opaque Upper Extremity Positioning Tray:   Multi-Positional tray with height, depth and angle adjustment\$   Clear Upper Extremity Positioning Tray Upgrade:   Changes tray top from opaque to clear acrylic tray top\$   Tray Options: Opaque overlay\$   179.00 Clear overlay\$   249.00 Edging\$   Activity Bowl: Tray cut-out with 7" bowl added to center of tray                                                                                                                                                                                                                                                                                                                                                                                                                                                                                                                                                                                                                                                                                                                                                                                                                                                                                                                                                                                                                                                                                                                                                                                                                                                                                                                                                                                                                                                                                                                                                                                                                                                                                 | Included<br>149.00<br>129.00<br>195.00<br>229.00 |
| PRIME ENGINEERING   A Division of Axiom Industries Inc.   All specifications subject to change without notice   Doc # 9-18_SS_H                                                                                                                                                                                                                                                                                                                                                                                                                                                                                                                                                                                                                                                                                                                                                                                                                                                                                                                                                                                                                                                                                                                                                                                                                                                                                                                                                                                                                                                                                                                                                                                                                                                                                                                                                                                                                                                                                                                                                                 | ILT_PLOF                                         |